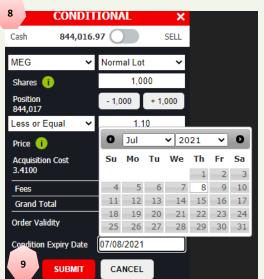

## How to execute buying conditional order

- 1. Use the toggle button to switch between BUYING and SELLING.
- 2. Input the stock symbol of the company you want to buy.
- 3. Define number of shares to buy
- Use the dropdown to select condition "Greater or Equal" or "Less than or Equal"
- 5. Input trigger price
- 6. Input posting price
- 7. Set the order validity once posted
- 3. Set conditional order expiry date
- 9. Click submit

Note: After submitting, order summary will display containing details of order. Trading PIN is required to continue.

Validity - (The Order's Expiry Date)

- DAY- Order is good for one day only
- GTW Good 'til Week
- GTM Good 'til Month
- GTY Good 'til Year or Specific date range (On Orders section only)

**TRANSACTIONS LIST** - Displays the stock's recent trade transactions and its details (time matched, price, volume, buyers and sellers name).