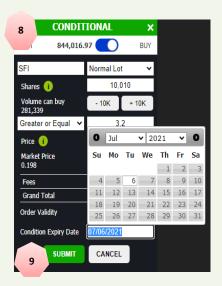

## How to execute buying conditional order

- 1. Use the toggle button to switch between BUYING and SELLING.
- 2. Input the stock symbol of the company you want to buy.
- 3. Define number of shares to buy
- Use the dropdown to select condition "Greater or Equal" or "Less than or Equal"
- 5. Input trigger price
- 6. Input posting price
- 7. Set the order validity once posted
- 3. Set conditional order expiry date
- 9. Click submit

Note: After submitting, order summary will display containing details of order. Trading PIN is required to continue.