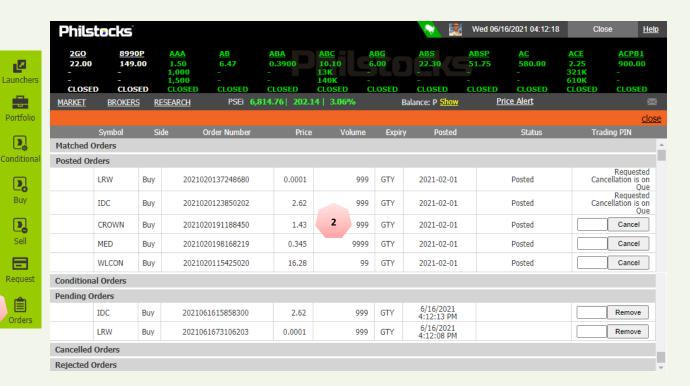

### Philstocks How to View and Manage Posted Conditional Order/s?

To view posted Conditional Orders, click the icon named "Orders" at the right side of Philstocks Trading Platform.

You may view posted order details inside "Orders" module under "Conditional Orders" containing stock symbol, price, volume, expiry, posted date and status.

1. You may also view conditional order condition by clicking "Pending Trigger.

2. You may update your order by clicking "Edit". (Edit function only allows updating number of shares, trigger price, posting price and expiry date).

#### How to Cancel/Remove **Your Orders**

Step 1: Input your trading PIN in the box assigned to the order.

Step 2: Click **CANCEL** for Posted Orders, while click **REMOVE** for Pending Orders (Trade rules apply). The cancelled order should display on the CANCEL list while the removed order will just be removed in the Orders page.