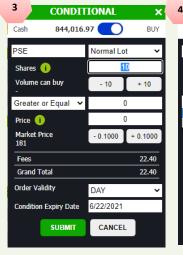

## How to execute buying conditional order

- 1. Use the toggle button to switch between BUYING and SELLING.
- 2. Input the stock symbol of the company you want to buy.
- 3. Define number of shares to buy
- Use the dropdown to select condition "Greater or Equal" or "Less than or Equal"
- 5. Input trigger price
- 6. Input posting price
- 7. Set the order validity once posted
- 3. Set conditional order expiry date
- 9. Click submit

Note: After submitting, order summary will display containing details of order. Trading PIN is required to continue.