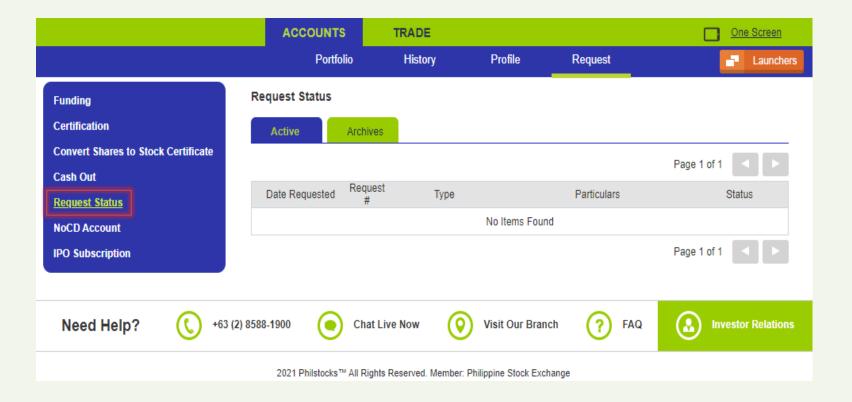

#### **TRADE - Orders**

Displays all the active/current created BUY and SELL orders according to their status (Matched, Posted, Pending, Cancelled, and Rejected).

#### **How to View Order**

## How to View Your Orders

Step 1: Click on the Orders button.

Step 2: Orders page then displays.

Note: When a change in an orders status (Matched, Posted, Cancel, Rejected) happens, the color of this button changes from white to orange.

You can also view your orders via TRADE>Orders page