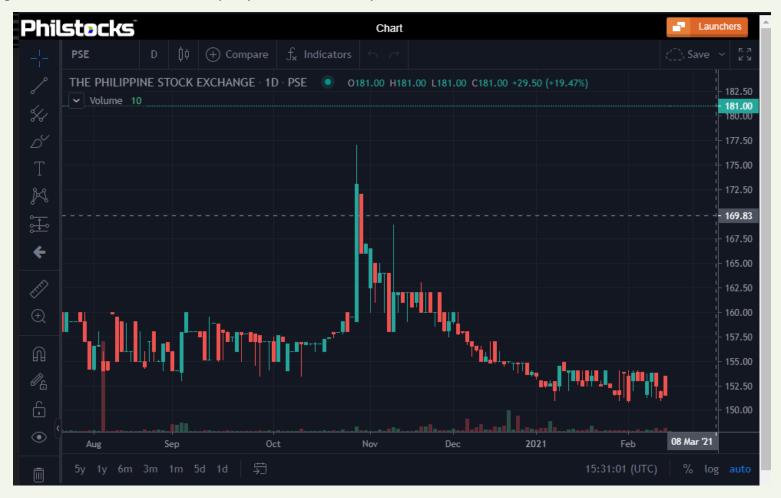

#### **Launchers - Chart**

Practice your technical analysis skills as the Philstocks Online Trading platform provides you with an extensive charting experience complete with charting tools, studies and chart type options via the Chart Launcher. You may do comparison of company and select Indicator, located at the top Menu.

In Trading View, Use the chart tools to help in your technical analysis.

**INTRA-DAY CHART** – Shows the movement of stock prices within the day. Click the [+] Zoom button to view a larger version of the graph.

A. Chart launcher – Click this icon to access the Chart launcher page.

#### **Intra-Day** Chart

The <u>Intra-Day Chart</u> shows the stock's price movement within the day. Click [+] Zoom to have a larger view of the intra-day chart.

The Chart launcher icon directs to the Chart launcher page.