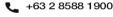

#### **How To Post Conditional Order**

To access Conditional Order click the icon named "Conditional" at the right side of Philstocks Trading Platform. Refer to the image below:

#### **Buying Conditional Order**

## How to execute buying conditional order

- 1. Use the toggle button to switch between BUYING and SELLING.
- 2. Input the stock symbol of the company you want to buy.
- 3. Define number of shares to buy
- Use the dropdown to select condition "Greater or Equal" or "Less than or Equal"
- 5. Input trigger price
- 6. Input posting price
- 7. Set the order validity once posted
- 3. Set conditional order expiry date
- 9. Click submit