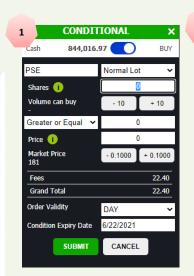

## How to execute buying conditional order

- 1. Use the toggle button to switch between BUYING and SELLING.
- 2. Input the stock symbol of the company you want to buy.
- 3. Define number of shares to buy
- Use the dropdown to select condition "Greater or Equal" or "Less than or Equal"
- 5. Input trigger price
- 6. Input posting price
- 7. Set the order validity once posted
- 3. Set conditional order expiry date
- 9. Click submit

Note: After submitting, order summary will display containing details of order. Trading PIN is required to continue.