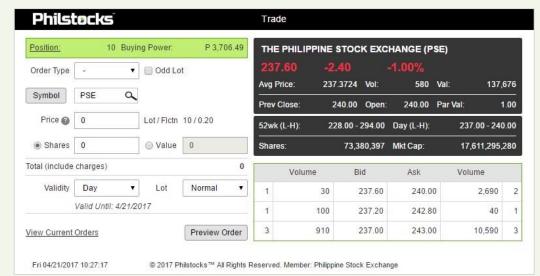

Create your Buy/Sell order outside of the One Screen via the Trade Launcher. Also, it provides links to the Portfolio page (Stock

Position) and to the Orders page (View Current Orders).

The Odd Lot check box allows you to view the latest quote and bid and ask information about the selected stock's Odd Lot Market.

#### **Position**

Displays the volume of the entered stocks owned.

#### **Buying Power**

Displays your available fund.

#### **Trading via Trade Launcher**

The steps in creating an order is the same as when creating order via One Screen except for the selecting an Order Type and the option of entering Value instead of number of Shares.

#### **Order Type**

Select whether you want to create a BUY or SELL order. Selecting SELL will change the symbol box into a drop-down list of your

owned stock(s). Value (BUY Orders ONLY)

Trade launcher provides you an option to enter the net amount you want to spend (Trade rules and computations apply) on buying an order instead of entering how many shares you want to BUY. Just click on Value and input your desired amount.