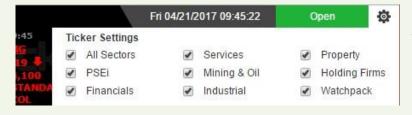

To filter the ticker launcher's display, just click in the gear icon beside the Market Phase and checked the market sector you want to display. Click the gear icon again to save changes.

#### **Launchers - Watchpack**

Validity Custom – Lets you set the expiration of your order in any date you want (trading rules apply).

To filter the ticker launcher's display, just click in the gear icon beside the Market Phase and checked the market sector you want to display. Click the gear icon again to save changes.