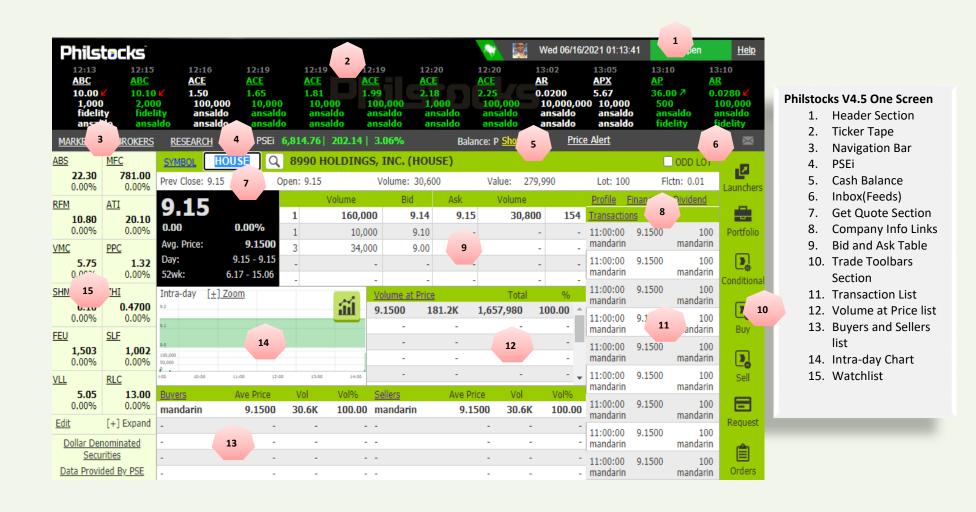

#### Philstocks V4.5 One Screen

#### **HEADER SECTION**

- A. Avatar Icon Displays your account's avatar image. Clicking this icon displays the account's avatar image, username, client code and the logout link. Clicking the avatar image redirects to the Profile page. You can select a color theme for your one screen by clicking on the color you want to use.
- B. Market Status Displays the present date, time and the market phase (e.g. Open, Close).
- C. Help Opens the Philstocks Trading User Manual.

**TICKER TAPE** - Displays the trade matching as it happens on the market.

A. Ticker Launcher icon – opens the ticker launcher, you can personalize this ticker tape via ticker settings and let you choose what to display on this ticker.

#### **NAVIGATION BAR**

- A. <u>MARKET</u> Click this link to access the page displaying the real-time top 20 movers, actives, gainers and losers in the market at a given period.
- B. <u>BROKERS</u> Click this link to access the page displaying the brokers trade information by broker's ranking, by broker's activity or by broker's transactions.
- C. <u>RESEARCH</u> Click this link to access the page displaying the Market Daily, Daily Notes and other trading related articles.

<u>WATCHLIST</u> – Helps you access and track your favorite stocks faster. It displays a maximum of 12 different stocks and is viewable in either Grid or Tabular Layout.

A. <u>Dollar Denominated Securities</u> – Directs to the PSE Listed Company Directory website.

<u>PSEI</u> - Hover the mouse over the PSEi to display the PSE index information along with the other sector's performance, change and percent change values.

**BALANCE** – Hide/Shows your account's remaining funds.

<u>INBOX (FEEDS)</u> – Click the email icon to view the Feeds page. The Feed page provides access to the list of your PSE News and Philstocks Admin messages.

#### **GET QUOTE SECTION**

A. <u>SYMBOL</u> – Provides access to the Stock Symbol Guide page where you can search the name and symbol of all available securities.

#### **COMPANY INFO LINKS**

- A. <u>Profile/ Dividends</u> Click this link to access the Financial Information page. Displays the entered stock's Company Profile and Dividends.
- B. <u>Financial</u> Click this link to access the financial pages of the entered stock.

**BID AND ASK** - Shows the current number of Buyers and Sellers, its volume of shares and its buying and selling price.

#### TRADE TOOLBARS

- A. Portfolio Click this link to access and view your current portfolio performance. This also provides access to the other ACCOUNT and TRADE links and pages.
- B. Buy/Sell Sliders Create your order by clicking this icon.
- C. Conditional Order Selected Client only.
- D. Request Click this link to Add Fund, Cash out or check the status of your Requests. You can also use this to access the ACCOUNT and TRADE links and pages.
- E. Orders Displays all the account's current active BUY and SELL orders sorted by category (Matched, Posted, Cancelled, and Rejected).

Validity - (The Order's Expiry Date)

- DAY- Order is good for one day only
- GTW Good 'til Week
- GTM Good 'til Month
- GTY Good 'til Year or Specific date range (On Orders section only)

**TRANSACTIONS LIST** - Displays the stock's recent trade transactions and its details (time matched, price, volume, buyers and sellers name).

**VOLUME AT PRICE** – Displays the total traded volume based on its matched price displaying the highest price on the top. Emphasized row (Bold Text) has the highest percentage.

**BUYERS/SELLERS LIST** – Displays the stocks' top Buyers and Sellers (brokers), their transacted volume percentage (%) and their transacted average price.

**INTRA-DAY CHART** – Shows the movement of stock prices within the day. Click the [+] Zoom button to view a larger version of the graph.

A. Chart launcher – Click this icon to access the Chart launcher page.

LAUNCHERS - Launchers are quick link icons/button to access the designated features of Philstocks.

- A. Ticker Displays the trade matching as it happens on the market.
- B. Trade Displays the orders of account's current active Buy and Sell order.
- C. Watchpack –can place stocks for monitoring the client's chosen
- D. Chart Shows the movement of stock prices within the day.
- E. Market Depth can it's Top 5 current Bid/Ask together with its volume change, Detailed Bid and Ask Launcher also gives you a guick access to Philstocks trade and other Launcher buttons.
- F. Stock Calculator calculator of stocks buy and sell.
- G. Projected Price best price of stocks.