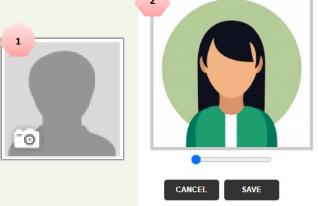

#### **How to Upload your Avatar Image?**

Step 1: Click anywhere inside the picture box and the select a photo from your pc. The Profile Photo window then pops-up.

Step 2: Adjust the picture by shifting the slider or by dragging the picture and then click **SAVE**.

**Congratulations!** You have successfully place your Avatar Image

Note: Refresh other idled pages to take effect.