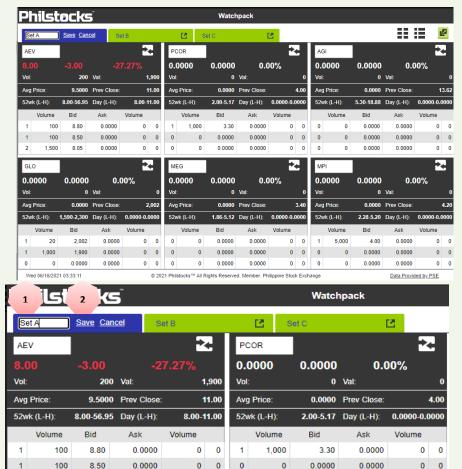

Track a maximum of 18 stocks simultaneously via Philstocks Watchpack Launcher. The Watchpack page can be viewed either by grid or by tabular layout, displaying changes in each value in animated form when it occurs (real time).

#### Grid Layout

Grid layout displays a maximum of 6 stocks of the selected set name in a grid form. Each grid displays the current market details of a stock and its top 3 bid and asks. Each bid and ask row animates when change in value happens.

#### Tabular Layout

Tabular layout displays all your pre-selected stocks in a list form. Giving you the freedom to view a maximum of 18 different stocks at once. Cells animates when change in value happens.

Clicking a symbol opens its Bid and Ask page.

| Philstocks" Watchpack |        |         |          |        |        |           |            |                 |                 |  |
|-----------------------|--------|---------|----------|--------|--------|-----------|------------|-----------------|-----------------|--|
|                       |        |         |          |        |        |           |            |                 |                 |  |
| Symbol                | Price  | Change  | Change % | Volume | Value  | Avg Price | Prev Close | 52wk (L-H)      | Day (L-H)       |  |
| AEV                   | 8.00   | -3.00   | -27.27%  | 200    | 1,900  | 9.5000    | 11.00      | 8.00 - 56.95    | 8.00 - 11.00    |  |
| PCOR                  | 0.0000 | 0.0000  | 0.00%    | 0      | 0      | 0.0000    | 4.00       | 2.00 - 5.17     | 0.0000 - 0.0000 |  |
| <u>AGI</u>            | 0.0000 | 0.0000  | 0.00%    | 0      | 0      | 0.0000    | 13.62      | 5.30 - 18.88    | 0.0000 - 0.0000 |  |
| GLO                   | 0.0000 | 0.0000  | 0.00%    | 0      | 0      | 0.0000    | 2,002      | 1,590 - 2,300   | 0.0000 - 0.0000 |  |
| MEG                   | 0.0000 | 0.0000  | 0.00%    | 0      | 0      | 0.0000    | 3.40       | 1.86 - 5.12     | 0.0000 - 0.0000 |  |
| MPI                   | 0.0000 | 0.0000  | 0.00%    | 0      | 0      | 0.0000    | 4.20       | 2.28 - 5.20     | 0.0000 - 0.0000 |  |
| <u>AP</u>             | 34.85  | -0.2000 | -0.57%   | 1,500  | 52,715 | 35.1433   | 35.05      | 20.15 - 40.40   | 33.00 - 36.00   |  |
| ICT                   | 0.0000 | 0.0000  | 0.00%    | 0      | 0      | 0.0000    | 86.90      | 61.85 - 136.20  | 0.0000 - 0.0000 |  |
| LTG                   | 0.0000 | 0.0000  | 0.00%    | 0      | 0      | 0.0000    | 7.50       | 5.50 - 14.16    | 0.0000 - 0.0000 |  |
| BDO                   | 0.0000 | 0.0000  | 0.00%    | 0      | 0      | 0.0000    | 120.20     | 75.00 - 184.00  | 0.0000 - 0.0000 |  |
| SCC                   | 0.0000 | 0.0000  | 0.00%    | 0      | 0      | 0.0000    | 15.06      | 8.30 - 23.90    | 0.0000 - 0.0000 |  |
| <u>AC</u>             | 0.0000 | 0.0000  | 0.00%    | 0      | 0      | 0.0000    | 580.00     | 360.00 - 974.00 | 0.0000 - 0.0000 |  |
| GTCAP                 | 0.0000 | 0.0000  | 0.00%    | 0      | 0      | 0.0000    | 549.00     | 290.00 - 914.00 | 0.0000 - 0.0000 |  |
| URC                   | 0.0000 | 0.0000  | 0.00%    | 0      | 0      | 0.0000    | 119.00     | 50.80 - 163.40  | 0.0000 - 0.0000 |  |
| MBT                   | 0.0000 | 0.0000  | 0.00%    | 0      | 0      | 0.0000    | 50.00      | 32.90 - 73.00   | 0.0000 - 0.0000 |  |
| BLOOM                 | 0.0000 | 0.0000  | 0.00%    | 0      | 0      | 0.0000    | 4.30       | 4.00 - 11.52    | 0.0000 - 0.0000 |  |
| EDC                   | 0.0000 | 0.0000  | 0.00%    | 0      | 0      | 0.0000    | 8.20       | 4.92 - 8.20     | 0.0000 - 0.0000 |  |
| TEL                   | 0.0000 | 0.0000  | 0.00%    | 0      | 0      | 0.0000    | 1,355      | 805.00 - 1,487  | 0.0000 - 0.0000 |  |