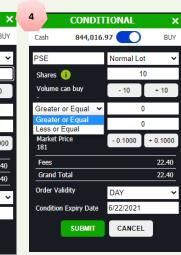

#### **How To Post Conditional Order**

To access Conditional Order click the icon named "Conditional" at the right side of Philstocks Trading Platform. Refer to the image below:

## How to execute buying conditional order

- 1. Use the toggle button to switch between BUYING and SELLING.
- 2. Input the stock symbol of the company you want to buy.
- 3. Define number of shares to buy
- Use the dropdown to select condition "Greater or Equal" or "Less than or Equal"
- 5. Input trigger price
- 6. Input posting price
- 7. Set the order validity once posted
- 3. Set conditional order expiry date
- 9. Click submit

Note: After submitting, order summary will display containing details of order. Trading PIN is required to continue.