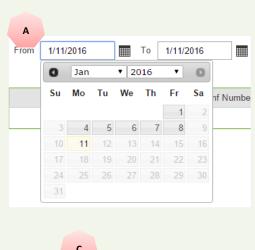

#### **How to Query List?**

**Step 1:** Setup the filters you are going to use as follows:

- A. By Date Range Enter the date range by clicking on each calendar icon and selecting your start and end dates.
- **B.** By Transaction type Click the drop-down list beside the calendar range and then click the type you want to use.
- C. By Symbol (Not Applicable for Cash In and Out) – Click the last drop-down list then click the checkbox (es) of the symbol(s) you want to view.

**Step 2:** Then click the Search icon. The list then displays.

Note: You can only view the list of transactions 90 days prior from current date when Market is ongoing.