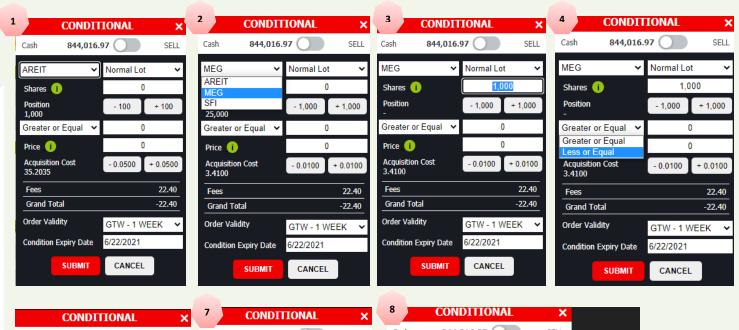

## How to execute buying conditional order

- 1. Use the toggle button to switch between BUYING and SELLING.
- 2. Input the stock symbol of the company you want to buy.
- 3. Define number of shares to buy
- Use the dropdown to select condition "Greater or Equal" or "Less than or Equal"
- 5. Input trigger price
- 6. Input posting price
- 7. Set the order validity once posted
- 3. Set conditional order expiry date
- 9. Click submit

Note: After submitting, order summary will display containing details of order. Trading PIN is required to continue.