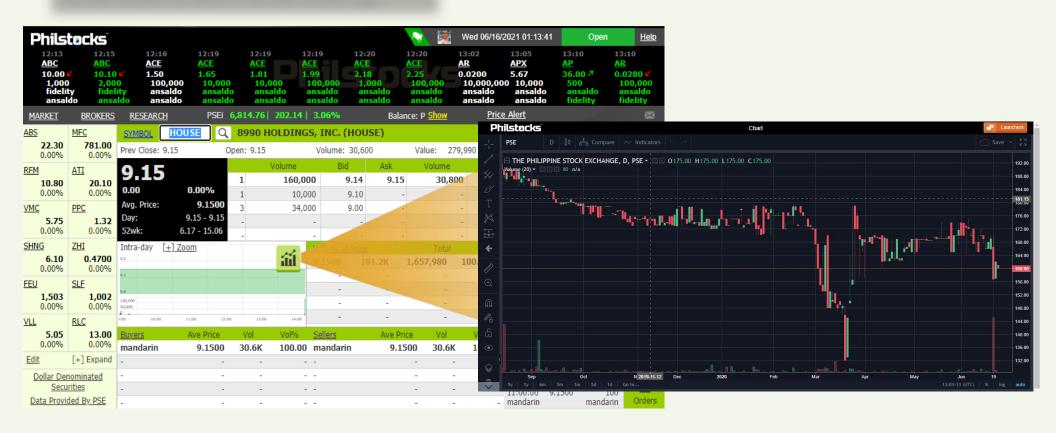

#### **How to Get Quote**

#### **How to Get Quote?**

There are three ways to get quote:

- 1: Enter the symbol in the textbox beside the symbol button.
- 2: Click on the symbol code on the ticker tape.
- 3: Click the stock code in the Watchpack section.

Note: Don't know the symbol code of a company or stock? Use our Stock Symbol Guide. Just click on the SYMBOL link to access the guide.

#### **Get Quote Affected Sections**

#### **Get Quote**

The following sections display information based on the stock you get quote.

- 1: Get Quote Bar
- 2: Stock Quote Box
- 3: Intra-day Chart
- 4: Buyers and Sellers List
- 5: Bid and Ask Table
- 6: Volume at Price List
- 7: Company Info Links

#### **Intra-Day** Chart

The <u>Intra-Day Chart</u> shows the stock's price movement within the day. Click [+] Zoom to have a larger view of the intra-day chart.

The Chart launcher icon directs to the Chart launcher page.

**INTRA-DAY CHART** – Shows the movement of stock prices within the day. Click the [+] Zoom button to view a larger version of the graph.

A. Chart launcher – Click this icon to access the Chart launcher page.