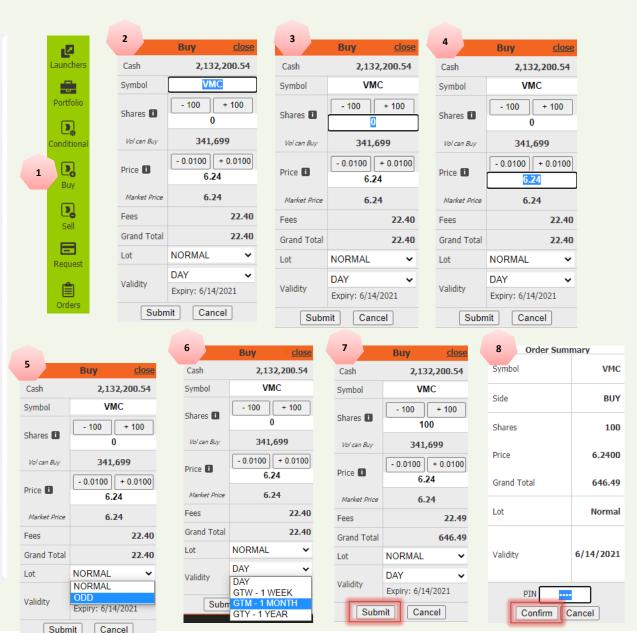

#### **How to Execute Buy Order**

#### **How to Execute Buying**

Step 1: Click on the Buy button

Step 2: Choose what stock you want to BUY

Step 3: Input the number of shares you want to buy.

Step 4: Input your desired price (make sure price is within the fluctuation). The system will automatically compute based on your set value in pesos.

Step 5: Select Lot Type (Normal or odd lot), by default the lot size is set to normal.

Step 6: Select order validity

Step 7: Click Submit (Displays the summary of your order with Total charges to be incurred once order has match)

Step 8: Confirm your order by inputting your trading PIN then click Confirm to continue

'Order Submitted to PSE'

Note: if your cash is not sufficient the system will not permit you to submit any buying transaction greater than your current cash on hand.