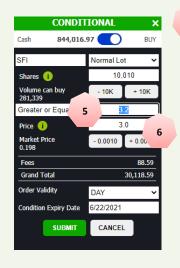

## How to execute buying conditional order

- 1. Use the toggle button to switch between BUYING and SELLING.
- 2. Input the stock symbol of the company you want to buy.
- 3. Define number of shares to buy
- Use the dropdown to select condition "Greater or Equal" or "Less than or Equal"
- 5. Input trigger price
- 6. Input posting price
- 7. Set the order validity once posted
- 3. Set conditional order expiry date
- 9. Click submit

Note: After submitting, order summary will display containing details of order. Trading PIN is required to continue.