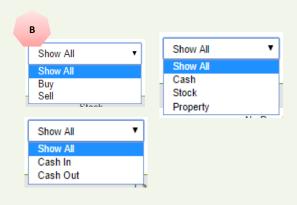

#### **How to Query List?**

**Step 1:** Setup the filters you are going to use as follows:

- A. By Date Range Enter the date range by clicking on each calendar icon and selecting your start and end dates.
- **B.** By Transaction type Click the drop-down list beside the calendar range and then click the type you want to use.
- C. By Symbol (Not Applicable for Cash In and Out) – Click the last drop-down list then click the checkbox (es) of the symbol(s) you want to view.