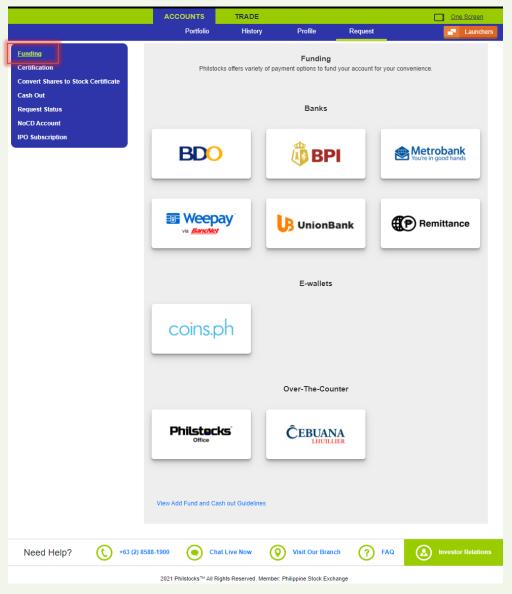

#### **ACCOUNTS - Request- Funding**

Philstocks offers you a better or more convenient way to add additional funds on your account and making cash out via Philstocks

Online Add fund and Cash out Requests.

#### **How to Add Fund?**

In the Add Fund section, select the **Mode of Payment** you want to use and follow the
instructions provided in each option. After
successfully submitting an add fund request, an
email notification will be sent on your registered
email.

Once the request is granted it will automatically reflect on your account balance.

Note: You can view the status of your Add Fund Request by accessing the Request Status section.