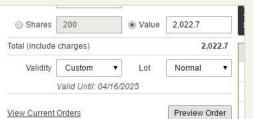

#### **Launchers - Watchpack**

Validity Custom – Lets you set the expiration of your order in any date you want (trading rules apply).

To filter the ticker launcher's display, just click in the gear icon beside the Market Phase and checked the market sector you want to display. Click the gear icon again to save changes.

#### **Trading via Trade Launcher**

The steps in creating an order is the same as when creating order via One Screen except for the selecting an Order Type and the option of entering Value instead of number of Shares.

#### **Order Type**

Select whether you want to create a BUY or SELL order. Selecting SELL will change the symbol box into a drop-down list of your

owned stock(s). Value (BUY Orders ONLY)

Trade launcher provides you an option to enter the net amount you want to spend (Trade rules and computations apply) on buying an order instead of entering how many shares you want to BUY. Just click on Value and input your desired amount.