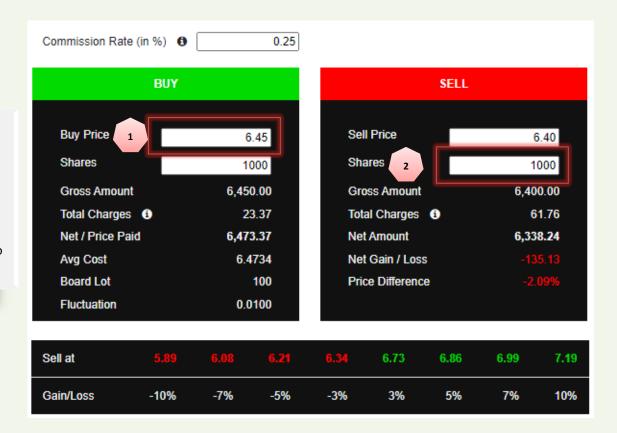

#### **Launchers - Stock Calculator**

You can use this handy stock calculator to determine the profit or loss from buying and selling stocks. Basing on the purchase stock price and selling price, it determines the stock return - or, in plain terms, how much money you will earn on your transactions.

The Stock Calculator is very simple to use. Just follow the 2 easy steps below:

Step 1: Enter the Buy price /Sell Price

Step 2: Enter number of Shares.

Note: By Entering price and shares, stocks will auto compute.