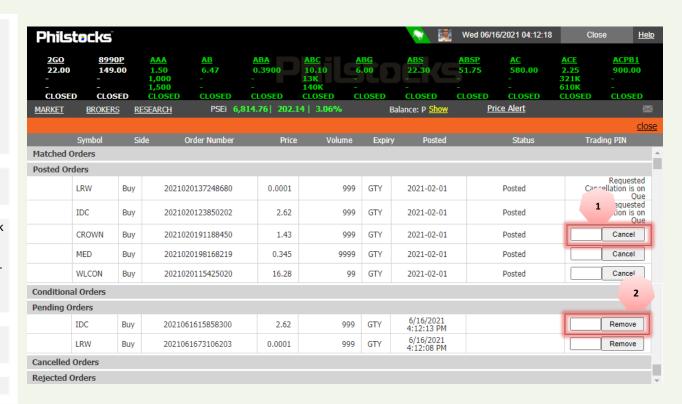

### Philstocks How to Cancel/Remove Orders via One Screen?

#### How to Cancel/Remove **Your Orders**

Step 1: Input your trading PIN in the box assigned to the order.

Step 2: Click **CANCEL** for Posted Orders, while click **REMOVE** for Pending Orders (Trade rules apply). The cancelled order should display on the CANCEL list while the removed order will just be removed in the Orders page.

Note: You can also cancel or remove your orders via TRADE>Orders page.