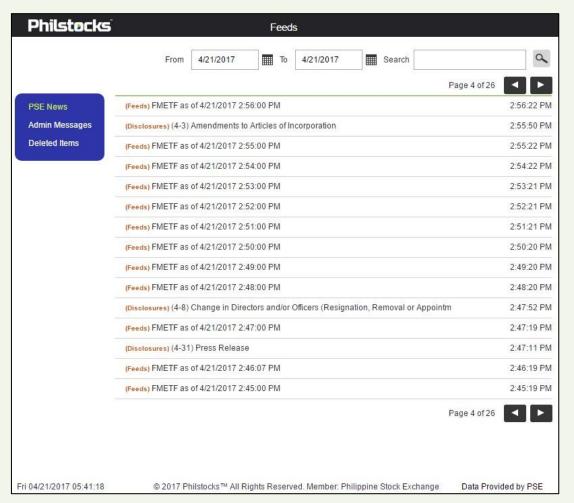

#### **Feeds**

View the latest PSE News (Feeds, Disclosures) and Announcements from Philstocks (Admin Messages) via Feeds page. You can query the news/messages, delete admin messages and view deleted messages.

To view the details of news or a message, just click its title.

#### **PSE News**

Displays news feeds from PSE arranged starting from the recent received news and categorized as (Feeds) or (Disclosures).

#### **Admin Messages**

Displays all messages feeds from Philstocks admins, arranged from the recent received messages.

You can manage and delete admin messages. All deleted messages can still be viewed in the deleted items section.

#### **Deleted Items**

Displays all the news deleted from the Admin Messages. You can delete the messages permanently by selecting the message(s) and clicking Delete Forever.