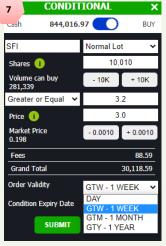

## How to execute buying conditional order

- 1. Use the toggle button to switch between BUYING and SELLING.
- 2. Input the stock symbol of the company you want to buy.
- 3. Define number of shares to buy
- Use the dropdown to select condition "Greater or Equal" or "Less than or Equal"
- 5. Input trigger price
- 6. Input posting price
- 7. Set the order validity once posted
- 3. Set conditional order expiry date
- 9. Click submit

Validity - (The Order's Expiry Date)

- DAY- Order is good for one day only
- GTW Good 'til Week
- GTM Good 'til Month
- GTY Good 'til Year or Specific date range (On Orders section only)

**TRANSACTIONS LIST** - Displays the stock's recent trade transactions and its details (time matched, price, volume, buyers and sellers name).