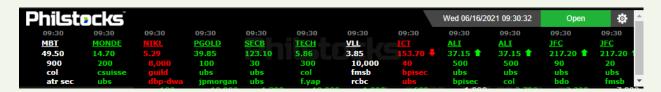

#### **Launchers - Ticker**

Displays the trade matching as it happens on the market and for added twist, Philstocks lets you personalize and choose what stock(s) will display on your ticker via the ticker settings.

The ticker launcher also displays the current date, time and Market Phase.

#### Understanding the ticker launchers thread:

The arrow beside the Stock symbol indicates the trend of the current trade:

"BUY UP" means the buyer is willing to buy at the seller's price.

"SELL DOWN" means the seller is willing to sell at the buyer's price.

No arrow means that there is a cross-trade occurring in the stock.

Cross-trade refers to the phenomenon where the buying broker and the selling broker are the same.

**Customizing your Ticker Launcher:** 

To filter the ticker launcher's display, just click in the gear icon beside the Market Phase and checked the market sector you want to display. Click the gear icon again to save changes.