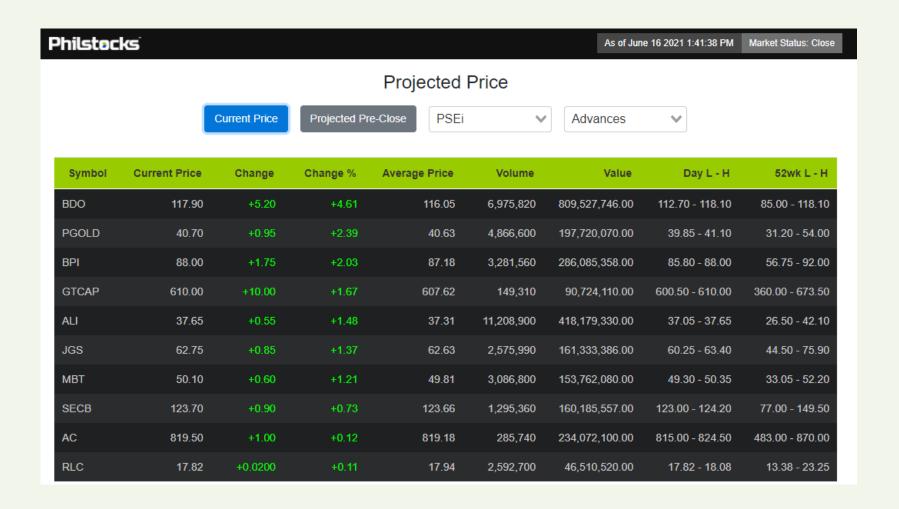

#### **Launchers - Projected Price**

Get the best projected price of stocks. You can search and view your top updated projected stocks price.