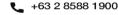

#### **How to Execute Sell Order**

#### **How to Execute Selling**

Step 1: Click on the Sell button

Step 2: Select what stock you want to sell (displays only the Stocks you currently have)

Step 3: Input the number of shares you want to sell.

Step 4: Input your desired selling price (make sure price is within the fluctuation) the system will automatically compute your possible Gain/loss

Step 5: Select Lot Type (Normal or odd lot), by default the lot size is set to normal.

Step 6: Select order validity

Step 7: Click Submit (Displays the summary of your order with Total charges to be incurred once order has match)

Step 8: Confirm your Order by inputting your trading PIN then click confirm to continue

'Order Submitted to PSE'

Note: Upon Successful Matching of selling's orders, proceed will automatically be reflected on your cash on hand that you can already use again for Buying orders.

Lot

Validity

NORMAL