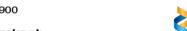

#### **TRADE-Activity Logs**

Displays your account's activity logs (Login, Logout, Change Password, etc.) based on the selected date range. This includes information for each activity such as the date and time it was done and what is the activity. You can filter the Activity logs table by changing the date range and clicking the search icon.

#### **TRADE-Order Logs**

Displays your account's order logs (Matched, Rejected and Cancelled orders) based on the selected date range. This include the order details such as the stock, ordering side (Buy or Sell), date and time the order was posted, selected validity, trading price, volume, status, date and time the order was matched, rejected or cancelled and other details (Particulars).