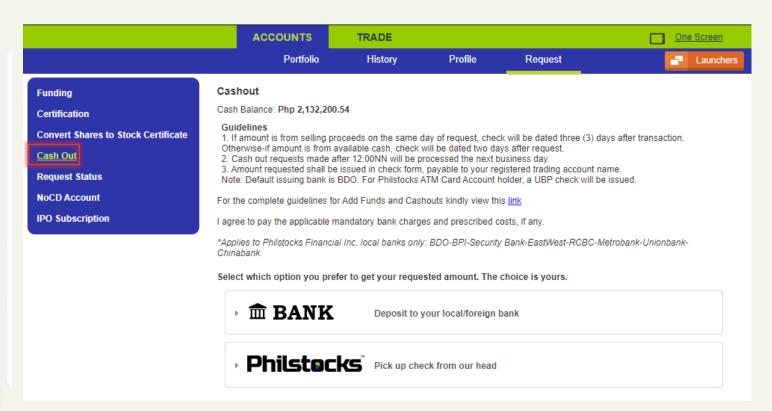

#### **ACCOUNTS - Request- Cash Out**

#### **How to Cash out?**

Click Cash Out in the left menu to access the Cash Out page.

Then select how do you want to get your requested amount, then fill up the necessary details and then click the **PROCEED** button. After successfully submitting cash out request, an email notification will be sent on your registered email.

Note: Your Trading PIN is required to proceed in submitting Cash Out request.