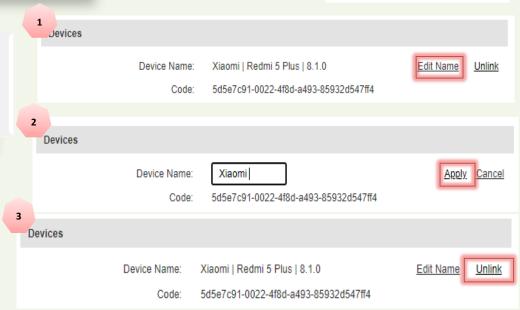

#### How to Rename your Linked Device(s)?

Step 1: Click Edit Name

Step 2: Update the name in the box. Then click Apply.

#### How to Unlink your Device(s)?

Step 1: Click <u>Unlink</u>. A message appears "Are you sure you want to unlink this device." appears.

Step 2: Click OK.

Note: To link the device again just access your Philstocks Account via the Philstocks Mobile app.