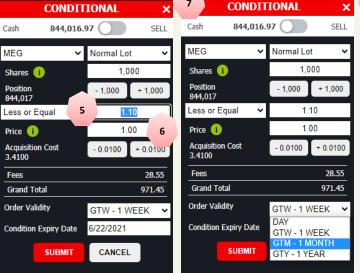

## How to execute buying conditional order

- 1. Use the toggle button to switch between BUYING and SELLING.
- 2. Input the stock symbol of the company you want to buy.
- 3. Define number of shares to buy
- Use the dropdown to select condition "Greater or Equal" or "Less than or Equal"
- 5. Input trigger price
- 6. Input posting price
- 7. Set the order validity once posted
- 3. Set conditional order expiry date
- 9. Click submit

Note: After submitting, order summary will display containing details of order. Trading PIN is required to continue.