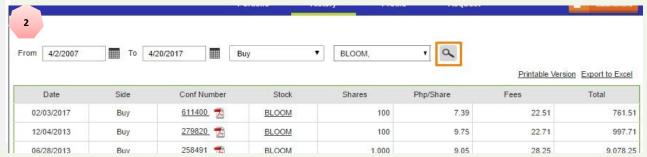

#### **ACCOUNTS-History - View All**

#### **How to Query List?**

**Step 1:** Setup the filters you are going to use as follows:

- A. By Date Range Enter the date range by clicking on each calendar icon and selecting your start and end dates.
- **B.** By Transaction type Click the drop-down list beside the calendar range and then click the type you want to use.
- C. By Symbol (Not Applicable for Cash In and Out) – Click the last drop-down list then click the checkbox (es) of the symbol(s) you want to view.

**Step 2:** Then click the Search icon. The list then displays.

Note: You can only view the list of transactions 90 days prior from current date when Market is ongoing.