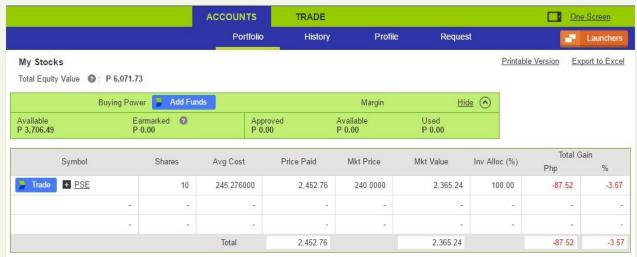

#### **ACCOUNTS - Portfolio**

Displays the full details of your Portfolio (Total Equity Value, Total buying power and current stocks on hand including its current market price, Investment Allocation Size, Acquisition cost and its Total Paper Gain/Loss, in addition all your Stocks under Upliftment can be viewed

also.

#### **My Stocks**

#### **Buying Power**

Displays your account's current Available fund and earmarked (accumulated current Posted Only Buy value).

The table displays all your current stocks on hand. Clicking any symbol (e.g. <u>PSE</u>) directs to the Detailed Bid/Ask page. Clicking + sign beside the symbol will display the

breakdown of the stocks.