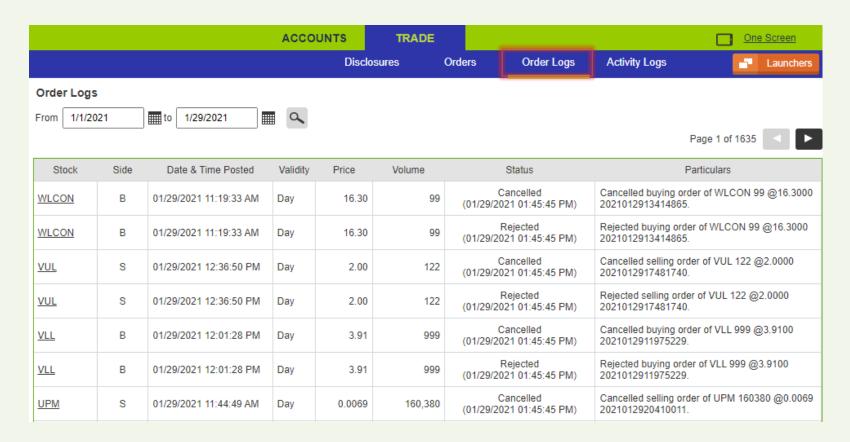

#### **TRADE-Order Logs**

Displays your account's order logs (Matched, Rejected and Cancelled orders) based on the selected date range. This include the order details such as the stock, ordering side (Buy or Sell), date and time the order was posted, selected validity, trading price, volume, status, date and time the order was matched, rejected or cancelled and other details (Particulars).

You can filter the Order logs table by changing the date range and clicking the search icon.