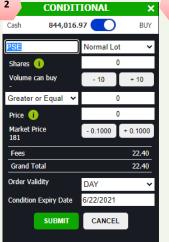

## How to execute buying conditional order

- 1. Use the toggle button to switch between BUYING and SELLING.
- 2. Input the stock symbol of the company you want to buy.
- 3. Define number of shares to buy
- Use the dropdown to select condition "Greater or Equal" or "Less than or Equal"
- 5. Input trigger price
- 6. Input posting price
- 7. Set the order validity once posted
- 3. Set conditional order expiry date
- 9. Click submit

Note: After submitting, order summary will display containing details of order. Trading PIN is required to continue.