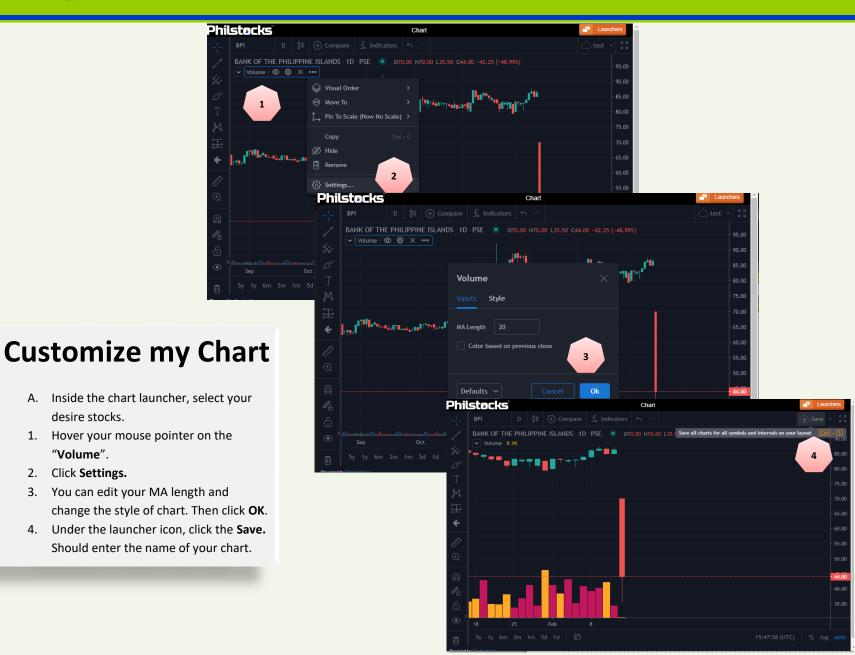

#### **Customize Your Own Chart**

Pasig City, Philippines

desire stocks.

"Volume".

2. Click Settings.