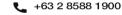

#### **How To Post Conditional Order**

To access Conditional Order click the icon named "Conditional" at the right side of Philstocks Trading Platform. Refer to the image below:

## How to execute buying conditional order

- 1. Use the toggle button to switch between BUYING and SELLING.
- 2. Input the stock symbol of the company you want to buy.
- 3. Define number of shares to buy
- Use the dropdown to select condition "Greater or Equal" or "Less than or Equal"
- 5. Input trigger price
- 6. Input posting price
- 7. Set the order validity once posted
- 3. Set conditional order expiry date
- 9. Click submit

Note: After submitting, order summary will display containing details of order. Trading PIN is required to continue.