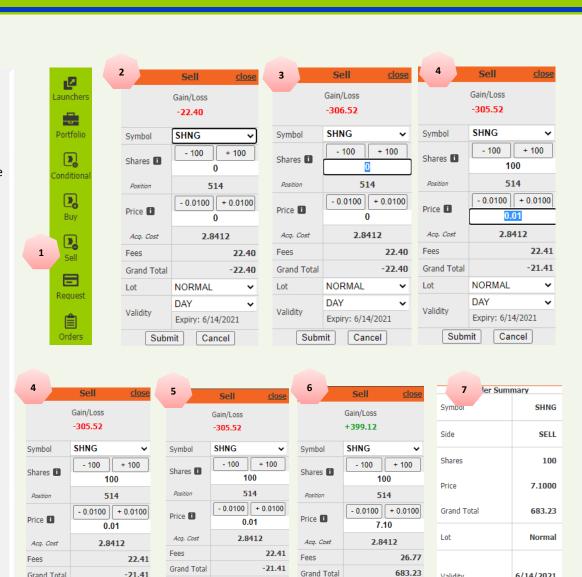

#### **How To Post Conditional Order**

To access Conditional Order click the icon named "Conditional" at the right side of Philstocks Trading Platform. Refer to the image below:

#### **Buying Conditional Order**

## How to execute buying conditional order

- 1. Use the toggle button to switch between BUYING and SELLING.
- 2. Input the stock symbol of the company you want to buy.
- 3. Define number of shares to buy
- Use the dropdown to select condition "Greater or Equal" or "Less than or Equal"
- 5. Input trigger price
- 6. Input posting price
- 7. Set the order validity once posted
- 3. Set conditional order expiry date
- 9. Click submit

Note: After submitting, order summary will display containing details of order. Trading PIN is required to continue.