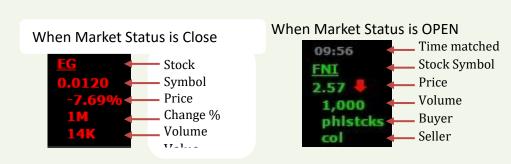

#### **Launchers - Ticker**

Displays the trade matching as it happens on the market and for added twist, Philstocks lets you personalize and choose what stock(s) will display on your ticker via the ticker settings.

The ticker launcher also displays the current date, time and Market Phase.

#### Understanding the ticker launchers thread:

The arrow beside the Stock symbol indicates the trend of the current trade:

"BUY UP" means the buyer is willing to buy at the seller's price.

"SELL DOWN" means the seller is willing to sell at the buyer's price.

No arrow means that there is a cross-trade occurring in the stock.

Cross-trade refers to the phenomenon where the buying broker and the selling broker are the same.

**Customizing your Ticker Launcher:** 