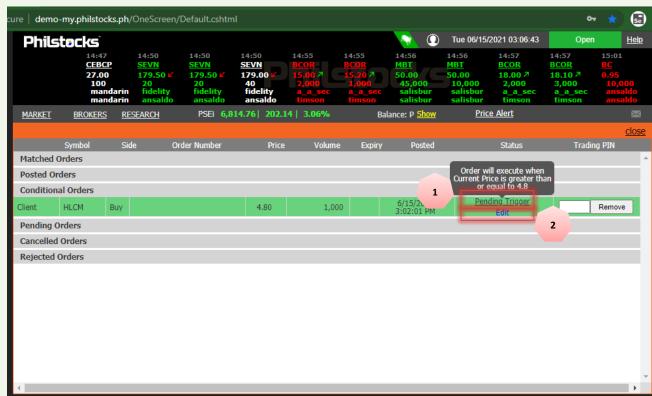

### Philstocks How to View and Manage Posted Conditional Order/s?

To view posted Conditional Orders, click the icon named "Orders" at the right side of Philstocks Trading Platform.

You may view posted order details inside "Orders" module under "Conditional Orders" containing stock symbol, price, volume, expiry, posted date and status.

1. You may also view conditional order condition by clicking "Pending Trigger.

2. You may update your order by clicking "Edit". (Edit function only allows updating number of shares, trigger price, posting price and expiry date).