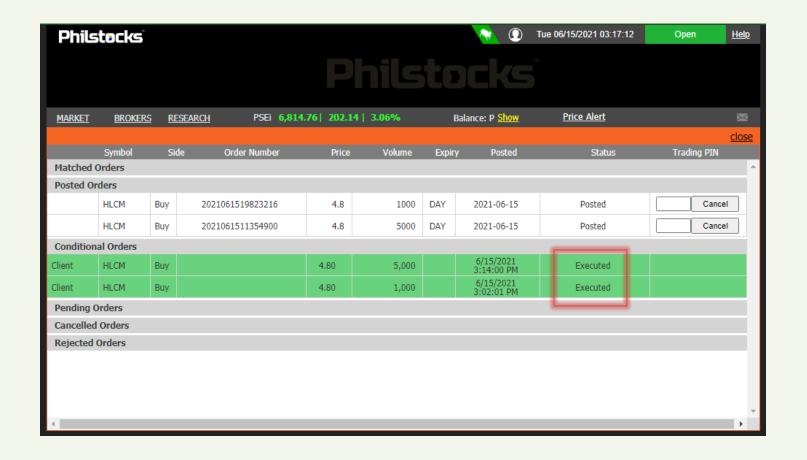

required to continue.













### Philstocks How to View and Manage Posted Conditional Order/s?

To view posted Conditional Orders, click the icon named "Orders" at the right side of Philstocks Trading Platform.

You may view posted order details inside "Orders" module under "Conditional Orders" containing stock symbol, price, volume, expiry, posted date and status.



1. You may also view conditional order condition by clicking "Pending Trigger.



2. You may update your order by clicking "Edit". (Edit function only allows updating number of shares, trigger price, posting price and expiry date).



Pasig City, Philippines









#### **Conditional Order is met**



When condition is met, Conditional Order will be tagged as "Executed" and order will be posted under "Posted Orders"



Pasig City, Philippines









#### What if Insufficient Shares and Balance?













#### **How to View Order**



## How to View Your Orders

Step 1: Click on the Orders button.

Step 2: Orders page then displays.

Note: When a change in an orders status (Matched, Posted, Cancel, Rejected) happens, the color of this button changes from white to orange.

You can also view your orders via TRADE>Orders page











### Philstocks How to Cancel/Remove Orders via One Screen?



#### How to Cancel/Remove **Your Orders**

Step 1: Input your trading PIN in the box assigned to the order.

Step 2: Click **CANCEL** for Posted Orders, while click **REMOVE** for Pending Orders (Trade rules apply). The cancelled order should display on the CANCEL list while the removed order will just be re